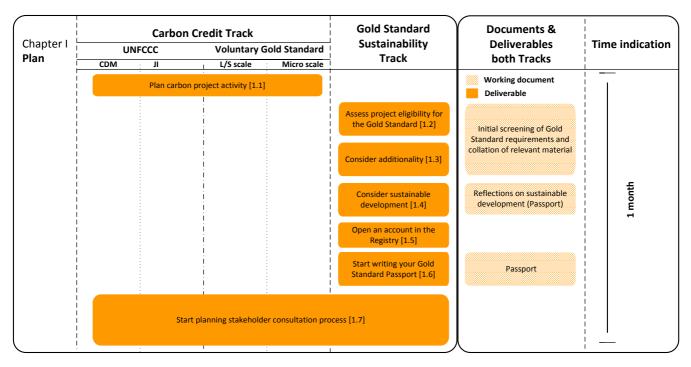

An overview of the entire project cycle as presented per chapter with an indication of the timeline and the paragraph numbers of each section in the toolkit are in Figure B.5, Figure B.6, Figure B.7, Figure B.8 and Figure B.9. Note that timelines are estimates, unless it is explicitly stated that the period is fixed.

Please note that these project cycles are only valid for standalone small or large-scale Gold Standard projects. There are separate project cycles for Programmes of Activities, micro-programmes and standalone micro-scale projects (see Annex AD, AE and AF for more details).