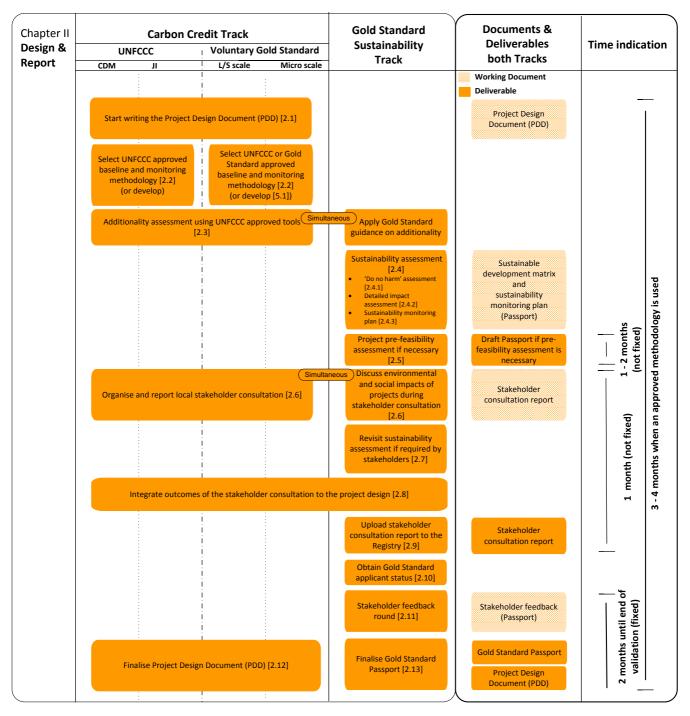

An overview of the entire project cycle as presented per chapter with an indication of the timeline and the paragraph numbers of each section in the toolkit are in Figure B.5, Figure B.6, Figure B.7, Figure B.8 and Figure B.9. Note that timelines are estimates, unless it is explicitly stated that the period is fixed.

Figure B.1

|                              | Actual Project Track                                                                                                                                      | Carbon Credit Track                                     | Gold Standard<br>Sustainability Track                                               |
|------------------------------|-----------------------------------------------------------------------------------------------------------------------------------------------------------|---------------------------------------------------------|-------------------------------------------------------------------------------------|
| Chapter II  Design &  Report | Design and prepare project (including reaching financial closure and implementing an environmental impact assessment if required by national legislation) | Design carbon project                                   |                                                                                     |
|                              |                                                                                                                                                           | Select baseline and monitoring methodology (or develop) |                                                                                     |
|                              |                                                                                                                                                           | Additionality assessment                                |                                                                                     |
|                              |                                                                                                                                                           |                                                         | Sustainability assessment                                                           |
|                              |                                                                                                                                                           | Organise local stakeholder consultation                 | Discuss environmental and social impacts of project during stakeholder consultation |
|                              |                                                                                                                                                           |                                                         | Reach Gold Standard<br>Applicant Status                                             |
|                              | Integrate outcomes consultation to the project design                                                                                                     |                                                         |                                                                                     |
|                              |                                                                                                                                                           |                                                         | stakeholder feedback round                                                          |
|                              |                                                                                                                                                           | Write Project Design Document (PDD)                     | Write Gold Standard<br>Passport (Passport)                                          |