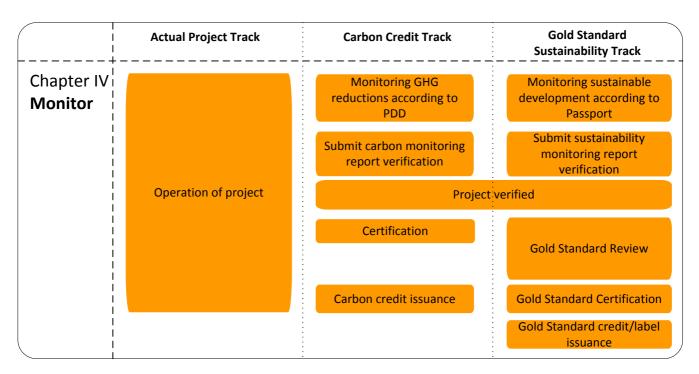

## ANNEX B - PROJECT CYCLE OVERVIEW

This Annex provides visuals to give insight into The Gold Standard project cycle in relation to the actual project, see Figure B.1, Figure B.2, Figure B.3 and Figure B.4.

An overview of the entire project cycle as presented per chapter with an indication of the timeline and the paragraph numbers of each section in the toolkit are in Figure B.5, Figure B.6, Figure B.7, Figure B.8 and Figure B.9. Note that timelines are estimates, unless it is explicitly stated that the period is fixed.

Please note that these project cycles are only valid for standalone small or large-scale Gold Standard projects. There are separate project cycles for Programmes of Activities, micro-programmes and standalone micro-scale projects (see Annex AD, AE and AF for more details).